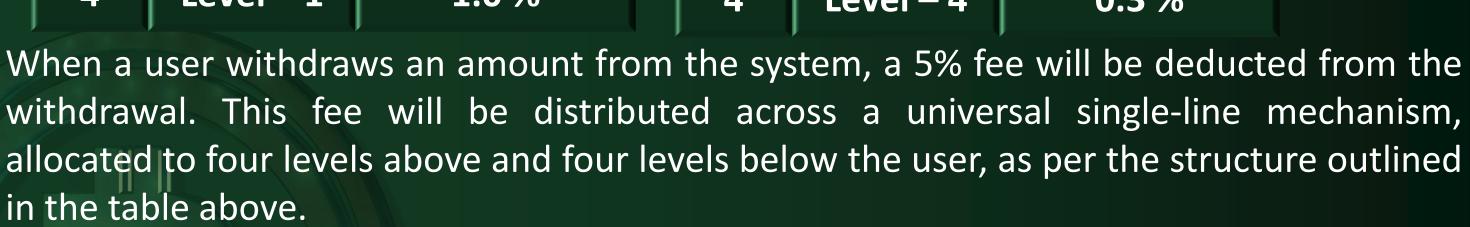

#### Withdrawal Bonus

| 2.5% To 4 L | Jplines. |
|-------------|----------|
|-------------|----------|

| S.No | Level     | Percentage |
|------|-----------|------------|
| 1    | Level - 4 | 0.3 %      |
| 2    | Level – 3 | 0.4 %      |
| 3    | Level – 2 | 0.8 %      |
| 4    | Level – 1 | 1.0 %      |

| 2.5% | To 4 | Down | lines. |
|------|------|------|--------|
|      |      |      |        |

| S.No | Level     | Percentage |
|------|-----------|------------|
| 1    | Level – 1 | 1.0 %      |
| 2    | Level – 2 | 0.8 %      |
| 3    | Level – 3 | 0.4 %      |
| 4    | Level – 4 | 0.3 %      |