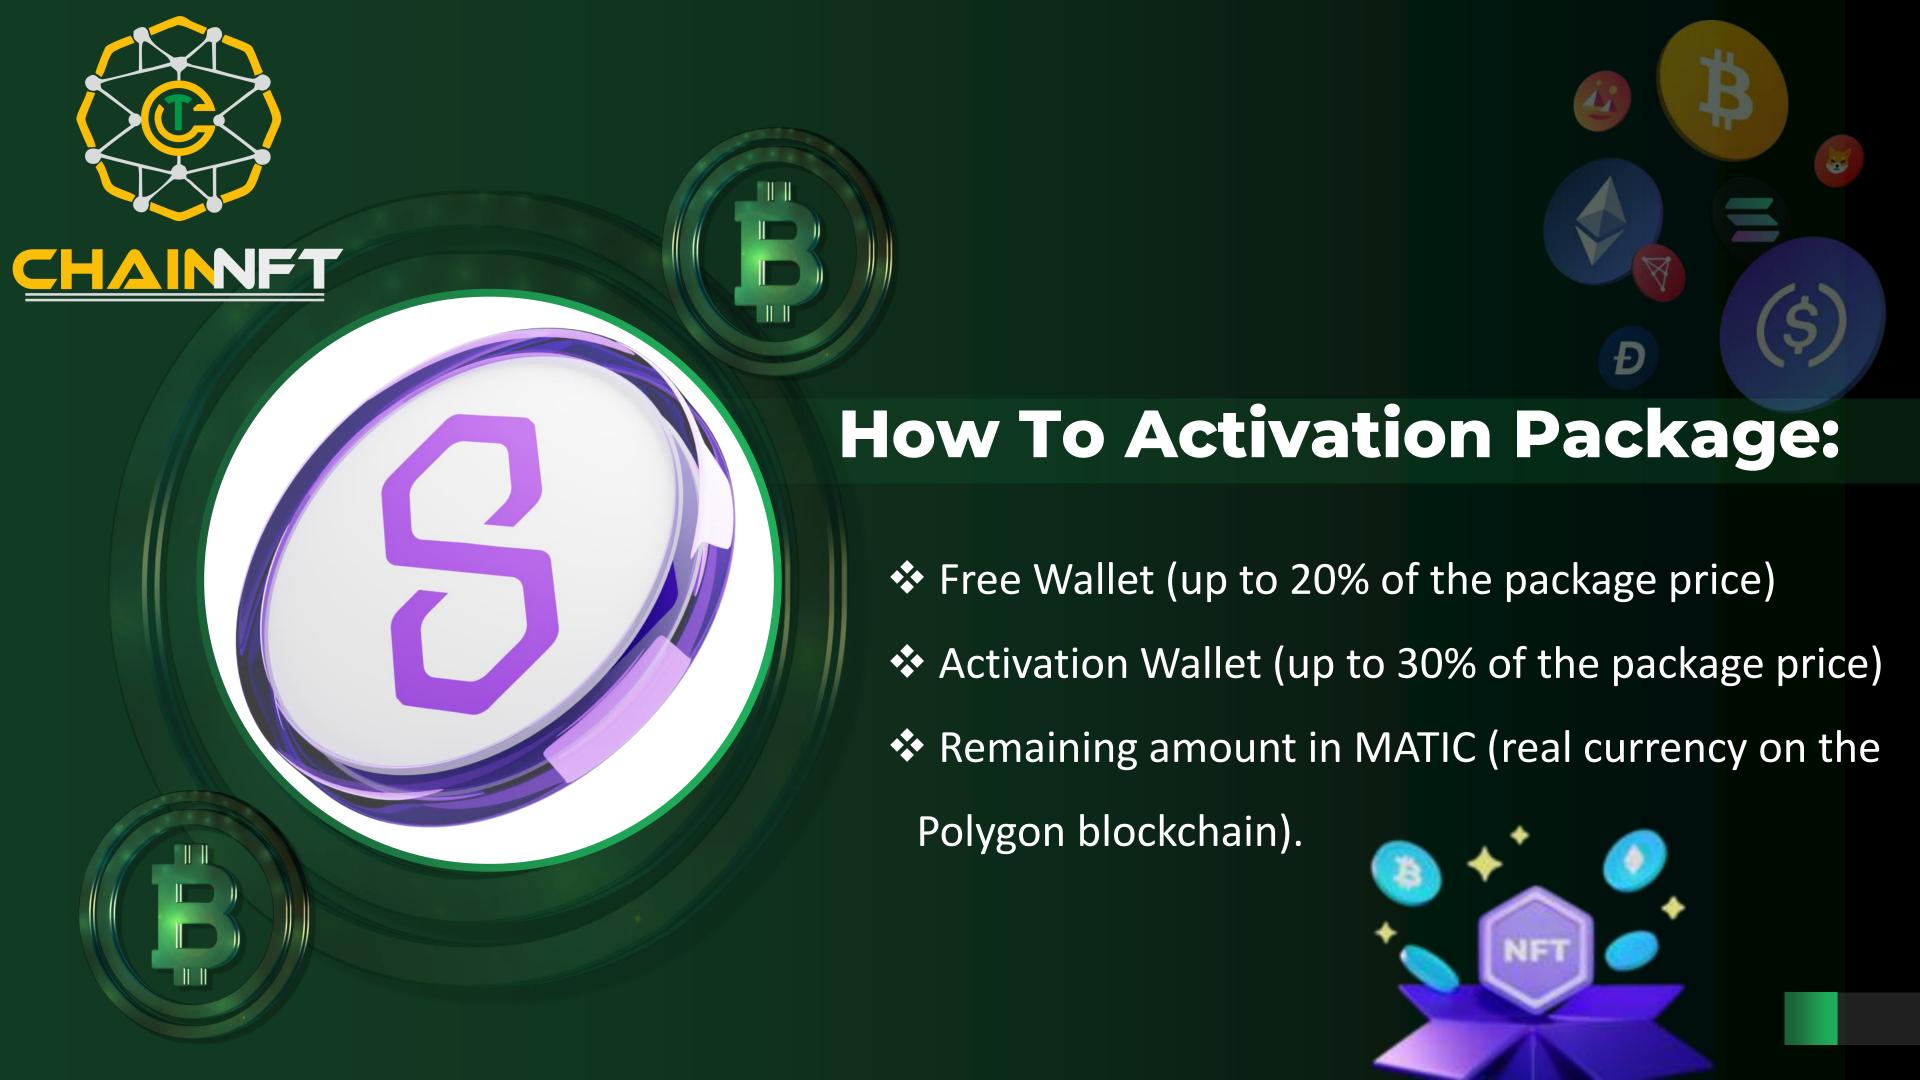

## Purchasing Packages

Users Buy Investment Packages Progressively (\$15, \$50, \$100, \$250, \$500, \$1000). The Next Package Can Only Be Purchased Once The Previous Has Been Fully Funded. After Reaching The \$1000 Package, Users Can Continue To Repurchase This Package.