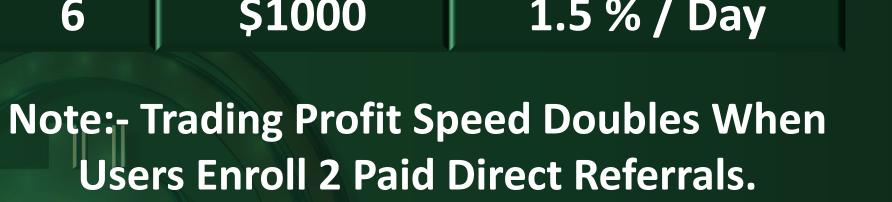

# Daily Trade Profit Bonus

| S.No | Packages    | Daily Trade Profit |
|------|-------------|--------------------|
| 1    | <b>\$15</b> | 0.5 % / Day        |
| 2    | \$50        | 0.75 % / Day       |
| 3    | \$100       | 1.0 % / Day        |
| 4    | \$250       | 1.15 % / Day       |
| 5    | \$500       | 1.25 % / Day       |
| 6    | \$1000      | 1.5 % / Day        |

### Daily Profit 2X

0.5 = x2 Income Daily Per Day

Activate with \$100 and earn \$1 per day. Refer 2 people and earn double!

10% 10%

05%

**Unlimited Income** 

Note:- Trading Profit Speed Doubles When Users Enroll 2 Paid Direct Referrals.